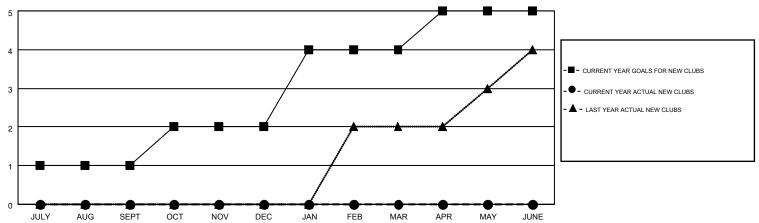

## MONTHLY MEMBERSHIP PROGRESS REPORT

Multiple District 117

Results as of: 9/30/2014

**LOCATION: GREECE** 

GMT CA 4

| GMT: ELENA APPIANI    |                  |           |                  |                  |  |  |  |  |  |
|-----------------------|------------------|-----------|------------------|------------------|--|--|--|--|--|
| Clubs                 |                  |           |                  |                  |  |  |  |  |  |
| RESULTS FOR 2014-2015 |                  |           |                  |                  |  |  |  |  |  |
| QUARTER               | NEW CLUB<br>GOAL | NEW CLUBS | DROPPED<br>CLUBS | NET<br>GAIN/LOSS |  |  |  |  |  |
| JULY/AUG/SEPT         | 1                | 0         | 0                | 0                |  |  |  |  |  |
| OCT/NOV/DEC           | 1                | 0         | 0                | 0                |  |  |  |  |  |
| JAN/FEB/MAR           | 2                | 0         | 0                | 0                |  |  |  |  |  |
| APR/MAY/JUNE          | 1                | 0         | 0                | 0                |  |  |  |  |  |

## GOALS AND ACTUAL NEW CLUBS CUMULATIVE