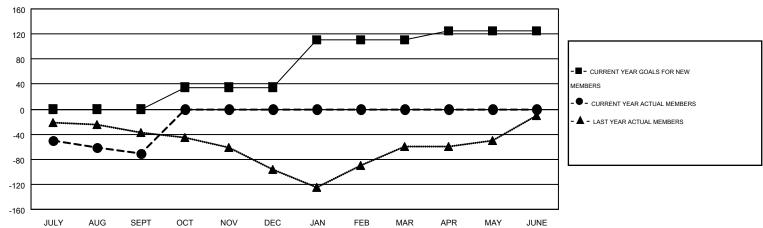

| Members               |                    |                                        |                    |                  |  |  |  |  |  |
|-----------------------|--------------------|----------------------------------------|--------------------|------------------|--|--|--|--|--|
| RESULTS FOR 2014-2015 |                    |                                        |                    |                  |  |  |  |  |  |
| QUARTER               | NEW MEMBER<br>GOAL | CHARTER AND<br>NEW<br>MEMBERS<br>ADDED | DROPPED<br>MEMBERS | NET<br>GAIN/LOSS |  |  |  |  |  |
| JULY/AUG/SEPT         | 0                  | 20                                     | 91                 | -71              |  |  |  |  |  |
| OCT/NOV/DEC           | 35                 | 0                                      | 0                  | 0                |  |  |  |  |  |
| JAN/FEB/MAR           | 75                 | 0                                      | 0                  | 0                |  |  |  |  |  |
| APR/MAY/JUNE          | 15                 | 0                                      | 0                  | 0                |  |  |  |  |  |

## GOALS AND ACTUAL MEMBERS CUMULATIVE

| DROPPED CLUBS: 0  DROPPED MEMBERS |    | 10 CLUBS OF 92 ADDED 1 OR MORE<br>NEW MEMBERS | GENDER DISTRIBUTION           MALE         1,122 (47.32%)           FEMALE         1,249 (52.68%) |     |
|-----------------------------------|----|-----------------------------------------------|---------------------------------------------------------------------------------------------------|-----|
| DECEASED                          | 3  | CLICK HERE FOR HEALTH                         |                                                                                                   | 277 |
| CLUB CANCELLED                    | 0  | ASSESSMENT DATA                               | FAMILY UNIT MEMBERS                                                                               | 277 |
| OTHER                             | 88 |                                               | HEAD OF HOUSEHOLD                                                                                 | 133 |
| TOTAL                             | 91 |                                               | NON-HEAD OF HOUSEHOLD                                                                             | 144 |